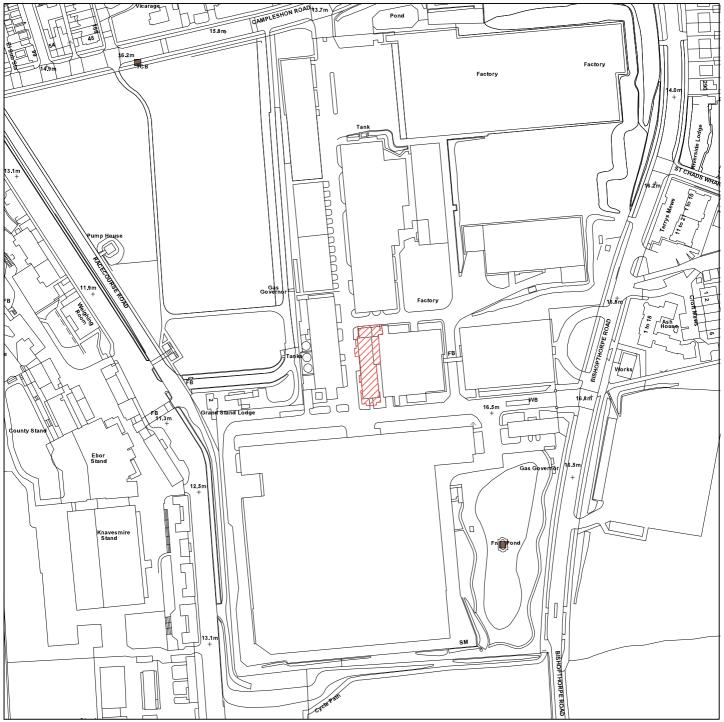

## **Terrys - Addition to Liquor Store**

## 09/01610/LBC

Scale: 1:2500

Reproduced from the Ordnance Survey map with the permission of the Controller of Her Majesty's Stationery Office © Crown Copyright 2000.

Unauthorised reproduction infringes Crown Copyright and may lead to prosecution or civil proceedings.

| Organisation | City of York Council               |
|--------------|------------------------------------|
| Department   | Planning & Sustainable Development |
| Comments     | Application site                   |
| Date         | 25 January 2010                    |
| SLA Number   | Not set                            |